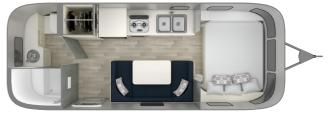

## 2024 AIRSTREAM AIRSTREAM BAMBI 22FB

## SPECIFICATIONS

| Year                | 2024           |
|---------------------|----------------|
| Manufacturer        | AIRSTREAM      |
| Brand               | AIRSTREAM      |
| Model               | BAMBI 22FB     |
| Туре                | Travel Trailer |
| Status              | New            |
| Stock #             | 7591           |
| Financing Available | ✓              |
| Warranty Available  | ✓              |
| Suspension          | N/A            |
| Leveling            | N/A            |
| Exterior Length     | 22.0 ft.       |
| Dry Weight          | N/A lbs.       |
| Sleeping Capacity   | 4 person(s)    |
| Interior Colour     | OCEAN          |
| Exterior Colour     | ALUMINUM       |
| Slideouts           | N/A            |
|                     |                |