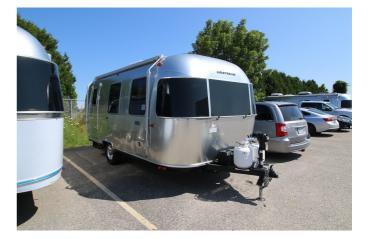

## 2024 AIRSTREAM AIRSTREAM BAMBI 22FB

## SPECIFICATIONS

| Year                | 2024           |
|---------------------|----------------|
| Manufacturer        | AIRSTREAM      |
| Brand               | AIRSTREAM      |
| Model               | BAMBI 22FB     |
| Туре                | Travel Trailer |
| Status              | New            |
| Stock #             | 7591           |
| Financing Available | ✓              |
| Warranty Available  | ✓              |
| Suspension          | N/A            |
| Leveling            | N/A            |
| Exterior Length     | 22.0 ft.       |
| Dry Weight          | N/A lbs.       |
| Sleeping Capacity   | 4 person(s)    |
| Interior Colour     | OCEAN          |
| Exterior Colour     | ALUMINUM       |
| Slideouts           | N/A            |
|                     |                |