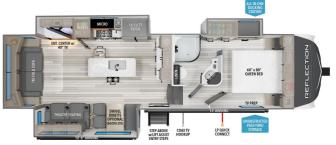

## 2024 GRAND DESIGN REFLECTION 303RLS

## SPECIFICATIONS

| Year                | 2024         |
|---------------------|--------------|
| Manufacturer        | GRAND DESIGN |
| Brand               | REFLECTION   |
| Model               | 303RLS       |
| Туре                | Fifth Wheel  |
| Status              | New          |
| Stock #             | 7635         |
| Financing Available | ✓            |
| Warranty Available  | ✓            |
| Suspension          | N/A          |
| Leveling            | N/A          |
| Exterior Length     | 32.0 ft.     |
| Dry Weight          | N/A lbs.     |
| Sleeping Capacity   | 4 person(s)  |
| Interior Colour     | N/A          |
| Exterior Colour     | N/A          |
| Slideouts           | 3            |
|                     |              |