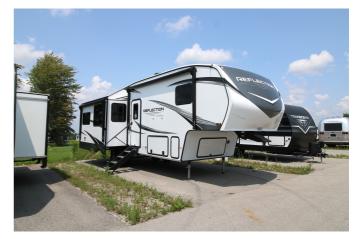

## 2024 GRAND DESIGN REFLECTION 303RLS

## SPECIFICATIONS

| Year                | 2024         |
|---------------------|--------------|
| Manufacturer        | GRAND DESIGN |
| Brand               | REFLECTION   |
| Model               | 303RLS       |
| Туре                | Fifth Wheel  |
| Status              | New          |
| Stock #             | 7635         |
| Financing Available | ✓            |
| Warranty Available  | ✓            |
| Suspension          | N/A          |
| Leveling            | N/A          |
| Exterior Length     | 32.0 ft.     |
| Dry Weight          | N/A lbs.     |
| Sleeping Capacity   | 4 person(s)  |
| Interior Colour     | N/A          |
| Exterior Colour     | N/A          |
| Slideouts           | 3            |
|                     |              |