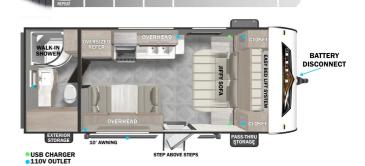

## **SELLING FEATURES**

As we enter, you'll notice the dinette on the campsite side. This setup is great because it allows you to enjoy your meals and coffee while looking out at your campsite, not your neighbors. If you need extra sleeping space, this dinette can convert into a bed. Just remove the legs, and the table ...