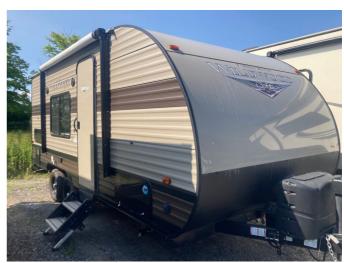

## 2019 FOREST RIVER Wildwood 171rb

\$23,995.00

\$88 Weekly

## **SPECIFICATIONS**

| Year                              | 2019                     |
|-----------------------------------|--------------------------|
| Manufacturer                      | FOREST RIVER             |
| Brand                             | Wildwood                 |
| Model                             | 171rb                    |
| Туре                              | Travel Trailer           |
| Status                            | PreOwned                 |
| Stock #                           | i1367                    |
| Financing Available               | ×                        |
| Warranty Available                | ×                        |
| Suspension                        | N/A                      |
| Leveling                          | N/A                      |
| Exterior Length                   | 20.5 ft.                 |
| Dur (Maiala)                      |                          |
| Dry Weight                        | 3836 lbs.                |
| Sleeping Capacity                 | 3836 lbs.<br>2 person(s) |
|                                   |                          |
| Sleeping Capacity                 | 2 person(s)              |
| Sleeping Capacity Interior Colour | 2 person(s)<br>N/A       |