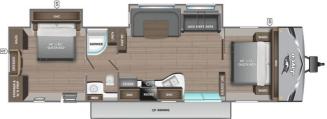

## **SELLING FEATURES**

Introducing the 2025 Jay Flight 380DQS, made by Jayco. The Jay Flight 380DQS provides you with all of the comforts you need. This destination trailer sleeps up to 8 people. Inside this Jay Flight 380DQS, you will find two bedrooms (front and back) with a king size bed in the rear for additional s...