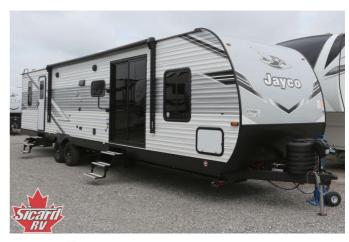

## **SELLING FEATURES**

Introducing the 2025 Jay Flight 380DQS, made by Jayco. The Jay Flight 380DQS provides you with all of the comforts you need. This destination trailer sleeps up to 8 people. Inside this Jay Flight 380DQS, you will find two bedrooms (front and back) with a king size bed in the rear for additional s...