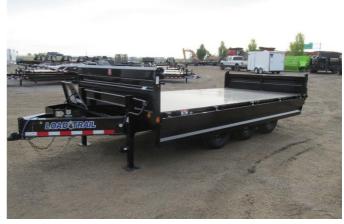

## 2025 LOAD TRAIL TRIPLE AXLE DECKOVER DUMPBOX(21,000LBS) DZ21

## **SELLING FEATURES**

2025 MULTI-PURPOSE 16FT DUMPBOX TRIDEM AXLE (21,000LBS GVW)

8FT X 16FT W/ADDITIONAL OPTIONS:

- -L.E.D. LIGHTS, full LED package
- -L.E.D. BACK UP LIGHTS backup safely in dark
- $\hbox{-CUSTOM AIRFLOW THROUGH TARP ASSEMBLY Custom air flow through tarp with front housing shield that protects tarp \dots}\\$