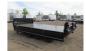

## 2025 LOAD TRAIL TRIPLE AXLE DECKOVER DUMPBOX(21,000LBS) DZ21

## **SPECIFICATIONS**

| Year                   | 2025                                       |
|------------------------|--------------------------------------------|
| Manufacturer           | LOAD TRAIL                                 |
| Brand                  | TRIPLE AXLE DECKOVER<br>DUMPBOX(21,000LBS) |
| Model                  | DZ21                                       |
| Туре                   | Dump Trailer                               |
| Status                 | New                                        |
| Stock #                | 329761                                     |
| Financing<br>Available | ×                                          |
| Warranty<br>Available  | ×                                          |
| Location               | High River                                 |
| Exterior Length        | 16.0 ft. (192 inches)                      |
| GVWR                   | N/A lbs.                                   |
| Exterior Width         | 8.00 ft. (96 inches)                       |
| Colour                 | Black                                      |
|                        |                                            |

## **SELLING FEATURES**

2025 MULTI-PURPOSE 16FT DUMPBOX TRIDEM AXLE (21,000LBS GVW)

8FT X 16FT W/ADDITIONAL OPTIONS:

- -L.E.D. LIGHTS, full LED package
- -L.E.D. BACK UP LIGHTS backup safely in dark
- $\hbox{-CUSTOM AIRFLOW THROUGH TARP ASSEMBLY Custom air flow through tarp with front housing shield that protects tarp \dots}\\$