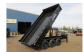

## 2025 LOAD TRAIL TRIPLE AXLE DECKOVER DUMPBOX(21,000LBS) DZ21

## **SPECIFICATIONS**

| Year                   | 2025                                       |
|------------------------|--------------------------------------------|
| Manufacturer           | LOAD TRAIL                                 |
| Brand                  | TRIPLE AXLE DECKOVER<br>DUMPBOX(21,000LBS) |
| Model                  | DZ21                                       |
| Туре                   | Dump Trailer                               |
| Status                 | New                                        |
| Stock #                | 329761                                     |
| Financing<br>Available | ×                                          |
| Warranty<br>Available  | ×                                          |
| Location               | High River                                 |
| Exterior Length        | 16.0 ft. (192 inches)                      |
| GVWR                   | N/A lbs.                                   |
| Exterior Width         | 8.00 ft. (96 inches)                       |
| Colour                 | Black                                      |
|                        |                                            |

## **SELLING FEATURES**

2025 MULTI-PURPOSE 16FT DUMPBOX TRIDEM AXLE (21,000LBS GVW)

8FT X 16FT W/ADDITIONAL OPTIONS:

- -L.E.D. LIGHTS, full LED package
- -L.E.D. BACK UP LIGHTS backup safely in dark
- $\hbox{-CUSTOM AIRFLOW THROUGH TARP ASSEMBLY Custom air flow through tarp with front housing shield that protects tarp \dots}\\$