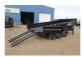

## 2025 LOAD TRAIL TRIPLE AXLE DECKOVER DUMPBOX(21,000LBS) DZ21

## **SPECIFICATIONS**

| Year                   | 2025                                       |
|------------------------|--------------------------------------------|
| Manufacturer           | LOAD TRAIL                                 |
| Brand                  | TRIPLE AXLE DECKOVER<br>DUMPBOX(21,000LBS) |
| Model                  | DZ21                                       |
| Туре                   | Dump Trailer                               |
| Status                 | New                                        |
| Stock #                | 329761                                     |
| Financing<br>Available | ×                                          |
| Warranty<br>Available  | ×                                          |
| Location               | High River                                 |
| Exterior Length        | 16.0 ft. (192 inches)                      |
| GVWR                   | N/A lbs.                                   |
| Exterior Width         | 8.00 ft. (96 inches)                       |
| Colour                 | Black                                      |
|                        |                                            |

## **SELLING FEATURES**

2025 MULTI-PURPOSE 16FT DUMPBOX TRIDEM AXLE (21,000LBS GVW)

8FT X 16FT W/ADDITIONAL OPTIONS:

- -L.E.D. LIGHTS, full LED package
- -L.E.D. BACK UP LIGHTS backup safely in dark
- $\hbox{-CUSTOM AIRFLOW THROUGH TARP ASSEMBLY Custom air flow through tarp with front housing shield that protects tarp \dots}\\$