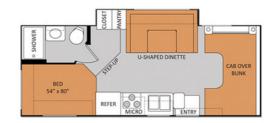

## **SPECIFICATIONS**

| Year                | 2014              |
|---------------------|-------------------|
| Manufacturer        | FOUR WINDS        |
| Brand               | FOUR WINDS        |
| Model               | 24C               |
| Туре                | Motorhome         |
| Class               | С                 |
| Fuel Type           | Gas               |
| Status              | PreOwned          |
| Stock #             | 49057A            |
| Financing Available | <b>~</b>          |
| Warranty Available  | For Purchase      |
| Odometer            | 15561 kms.        |
| VIN                 | 1FDWE3FS1EDA83326 |
| Chassis             | Ford E350         |
| Engine              | 305HP V10         |
| Transmission        | AUTO              |
| Suspension          | N/A               |
| Leveling            | N/A               |
| Exterior Length     | 24.9 ft.          |
| Dry Weight          | 12500 lbs.        |
| Sleeping Capacity   | 6 person(s)       |
| Interior Colour     | N/A               |
| Exterior Colour     | Fiberglass        |
| Slideouts           | 1                 |
|                     |                   |

## **SELLING FEATURES**

Specifications and Features:

- Chassis Brand: Ford
- Engine Type: V10
- Chassis Model: E350
- Cylinders: 10
- Horsepower (bhp): 305
- Torque (Ft Lbs): 420
- Fuel Type: Gas
- Transmission Brand: TorqShift
- Transmission Type: Automatic
- Number Of Speeds: 5
- Driveline Type: 4X2
- Length (ft):...