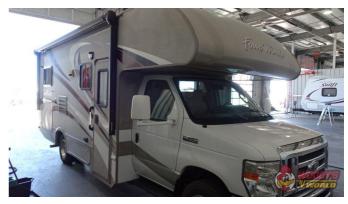

## 2014 FOUR WINDS FOUR WINDS 24C

## **SPECIFICATIONS**

| Year                | 2014              |
|---------------------|-------------------|
| Manufacturer        | FOUR WINDS        |
| Brand               | FOUR WINDS        |
| Model               | 24C               |
| Туре                | Motorhome         |
| Class               | С                 |
| Fuel Type           | Gas               |
| Status              | PreOwned          |
| Stock #             | 49057A            |
| Financing Available | <b>~</b>          |
| Warranty Available  | For Purchase      |
| Odometer            | 15561 kms.        |
| VIN                 | 1FDWE3FS1EDA83326 |
| Chassis             | Ford E350         |
| Engine              | 305HP V10         |
| Transmission        | AUTO              |
| Suspension          | N/A               |
| Leveling            | N/A               |
| Exterior Length     | 24.9 ft.          |
| Dry Weight          | 12500 lbs.        |
| Sleeping Capacity   | 6 person(s)       |
| Interior Colour     | N/A               |
| Exterior Colour     | Fiberglass        |
| Slideouts           | 1                 |
|                     |                   |