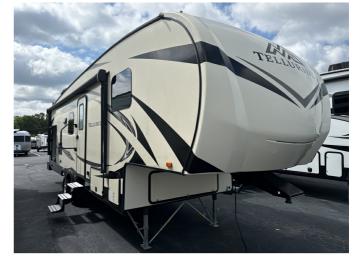

### 2019 STARCRAFT TELLURIDE 251RES

#### **SPECIFICATIONS**

| Year                | 2019        |
|---------------------|-------------|
| Manufacturer        | STARCRAFT   |
| Brand               | TELLURIDE   |
| Model               | 251RES      |
| Туре                | Fifth Wheel |
| Status              | PreOwned    |
| Stock #             | 12770       |
| Financing Available | ✓           |
| Warranty Available  | ✓           |
| Suspension          | N/A         |
| Leveling            | N/A         |
| Exterior Length     | 29.3 ft.    |
| Dry Weight          | 7360 lbs.   |
| Sleeping Capacity   | 4 person(s) |
| Interior Colour     | N/A         |
| Exterior Colour     | Fiberglass  |
| Slideouts           | 2           |
| Silucouts           | _           |