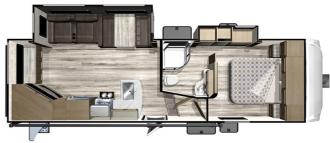

### 2019 STARCRAFT TELLURIDE 251RES

#### **SPECIFICATIONS**

| Year                | 2019        |
|---------------------|-------------|
| Manufacturer        | STARCRAFT   |
| Brand               | TELLURIDE   |
| Model               | 251RES      |
| Туре                | Fifth Wheel |
| Status              | PreOwned    |
| Stock #             | 12770       |
| Financing Available | ✓           |
| Warranty Available  | ✓           |
| Suspension          | N/A         |
| Leveling            | N/A         |
| Exterior Length     | 29.3 ft.    |
| Dry Weight          | 7360 lbs.   |
| Sleeping Capacity   | 4 person(s) |
| Interior Colour     | N/A         |
| Exterior Colour     | Fiberglass  |
| Slideouts           | 2           |
| Silucouts           | _           |

#### Specifications and Features:

- Length (ft): 29'3'
- Width (ft): 8'1" • Height (ft): 12'7"
- Interior Height (ft): 7'8"
- GVWR (lbs): 9995
- Dry Weight (lbs): 7360
- Hitch Weight (lbs): 1215
- Number Of Fresh Water Holding Tanks: 1
- Total Fresh Water Tank Capacity (gal): 51
- Number Of Gray W...

## **OPTIONS & EQUIPMENT**

- POWER AWNING
- OUTSIDE SPEAKERS
- ROOF LADDER
- OUTSIDE GRILL
- SPARE TIRE + CARRIER
- OUTSIDE SHOWER
- STABILIZER JACKS-POWER
- 5W POWER LANDING JACKS 6 GALLON WATER HEATER
- BLACK TANK FLUSH
- CABLE/SATELLITE READY
- **OUTSIDE REFRIGERATOR**
- DINETTE/SOFA SLIDE
- BOOTH/U SHAPED DINETTE
- **DUCTED AIR**
- DAY/NIGHT SHADES
- SOLID SURFACE COUNTERTOP
- MICROWAVE
- 3 BURNER STOVE W/GAS OVEN
- 2 DOOR REFRIGERATOR
- TV ANTENNA W/BOOSTER
- LIVING ROOM TV
- DVD PLAYER
- FIREPLACE