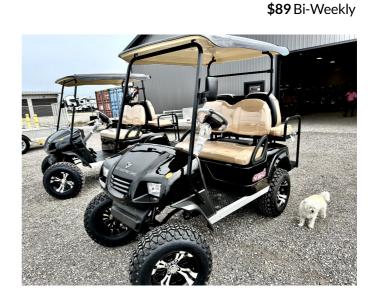

# 2024 AGT N/A NOMAD

### **SELLING FEATURES**

4 Seats

30 km/h

70 km range

 $3\,\mathrm{m}$  (9.8 ft.) turning radius

48v DC / 3.8kW

Flooded Lead Acid Deep Cycle

5.3 horsepower

#### Standard Package

- Foldable Windshield
- Storage Basket
- Rear View Mirror
- Towing Bas...

Powered by focusRV