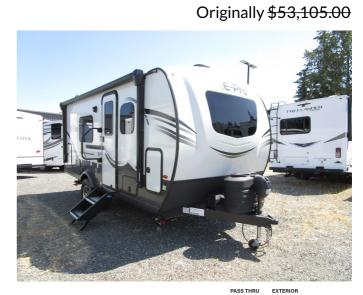

# 2024 FOREST RIVER Flagstaff EPRO 19FD

\$39,900.00

## **SPECIFICATIONS**

| Year                                                                  | 2024                                                 |
|-----------------------------------------------------------------------|------------------------------------------------------|
| Manufacturer                                                          | FOREST RIVER                                         |
| Brand                                                                 | Flagstaff                                            |
| Model                                                                 | EPRO 19FD                                            |
| Туре                                                                  | Travel Trailer                                       |
| Status                                                                | New                                                  |
| Stock #                                                               | Flagstaff 2524                                       |
| Financing Available                                                   | ✓                                                    |
| Warranty Available                                                    | ✓                                                    |
| Suspension                                                            | N/A                                                  |
| Suspension                                                            | IN/A                                                 |
| Leveling                                                              | N/A                                                  |
| ·                                                                     | •                                                    |
| Leveling                                                              | N/A                                                  |
| Leveling Exterior Length                                              | N/A<br>20.2 ft.                                      |
| Leveling Exterior Length Dry Weight                                   | N/A<br>20.2 ft.<br>3417 lbs.                         |
| Leveling Exterior Length Dry Weight Sleeping Capacity                 | N/A<br>20.2 ft.<br>3417 lbs.<br>N/A person(s)        |
| Leveling Exterior Length Dry Weight Sleeping Capacity Interior Colour | N/A<br>20.2 ft.<br>3417 lbs.<br>N/A person(s)<br>N/A |