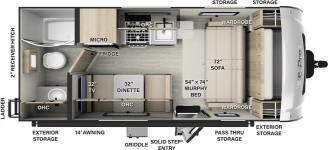

# **SELLING FEATURES**

The Flagstaff E-Pro 19FD has a Murphy bed that creates all the space needed for a great couples coach. The windows beside the dinette are very large and easy to see your campsite from. The  $bath room in this \, model \, goes \, all \, the \, way \, across \, the \, back \, end \, of \, the \, coach \, giving \, you \, the \, most \, space \, you \, can \, g... \, decoration \, for all the \, coach \, giving \, you \, the \, most \, space \, you \, can \, g... \, decoration \, for all the \, coach \, giving \, you \, the \, most \, space \, you \, can \, g... \, decoration \, for all the \, coach \, giving \, you \, the \, most \, space \, you \, can \, g... \, decoration \, for all the \, coach \, giving \, you \, the \, most \, space \, you \, can \, g... \, decoration \, for all the \, coach \, giving \, you \, can \, g... \, decoration \, for all the \, coach \, giving \, you \, can \, g... \, decoration \, for all the \, coach \, giving \, you \, can \, g... \, decoration \, for all the \, coach \, giving \, you \, can \, g... \, decoration \, for all the \, coach \, giving \, you \, can \, g... \, decoration \, for all the \, coach \, giving \, you \, can \, g... \, decoration \, for all the \, coach \, giving \, you \, can \, g... \, decoration \, for all the \, coach \, giving \, you \, can \, g... \, decoration \, for all the \, coach \, g... \, decoration \, for all the \, coach \, g... \, decoration \, for all the \, coach \, g... \, decoration \, for all the \, coach \, g... \, decoration \, for all the \, coach \, g... \, decoration \, for all the \, coach \, g... \, decoration \, for all the \, coach \, g... \, decoration \, for all the \, coach \, g... \, decoration \, for all the \, coach \, g... \, decoration \, for all the \, coach \, g... \, decoration \, for all the \, coach \, g... \, decoration \, for all the \, coach \, g... \, decoration \, for all the \, coach \, g... \, decoration \, for all the \, coach \, g... \, decoration \, for all the \, coach \, g... \, decoration \, for all the \, coach \, g... \, decoration \, for all the \, coach \, g... \, decoration \, for all the \, coach \, g... \, decoration \, for all the \, coach \, g... \, decoration \, for all the \, coach \, g... \, decoration \, for all the \, coach \, g... \, decoration \, for all the \, coach \, g... \, decoration \, f$ 