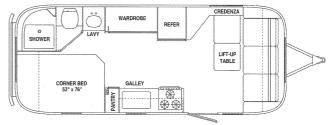

## 1999 AIRSTREAM AIRSTREAM SAFARI 23CB

## SPECIFICATIONS

| Year                | 1999           |
|---------------------|----------------|
| Manufacturer        | AIRSTREAM      |
| Brand               | AIRSTREAM      |
| Model               | SAFARI 23CB    |
| Туре                | Travel Trailer |
| Status              | PreOwned       |
| Stock #             | C7645          |
| Financing Available | ×              |
| Warranty Available  | ×              |
| Suspension          | N/A            |
| Leveling            | N/A            |
| Exterior Length     | 23.0 ft.       |
| Dry Weight          | N/A lbs.       |
| Sleeping Capacity   | 4 person(s)    |
| Interior Colour     | CUSTOM         |
| Exterior Colour     | ALUMINUM       |
| Slideouts           | N/A            |
|                     |                |