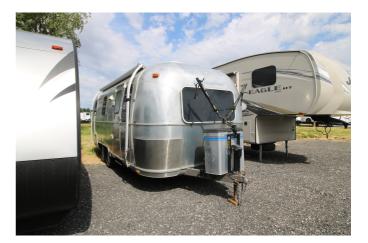

## 1999 AIRSTREAM AIRSTREAM SAFARI 23CB

## SPECIFICATIONS

| Year                | 1999           |
|---------------------|----------------|
| Manufacturer        | AIRSTREAM      |
| Brand               | AIRSTREAM      |
| Model               | SAFARI 23CB    |
| Туре                | Travel Trailer |
| Status              | PreOwned       |
| Stock #             | C7645          |
| Financing Available | ×              |
| Warranty Available  | ×              |
| Suspension          | N/A            |
| Leveling            | N/A            |
| Exterior Length     | 23.0 ft.       |
| Dry Weight          | N/A lbs.       |
| Sleeping Capacity   | 4 person(s)    |
| Interior Colour     | CUSTOM         |
| Exterior Colour     | ALUMINUM       |
| Slideouts           | N/A            |
|                     |                |