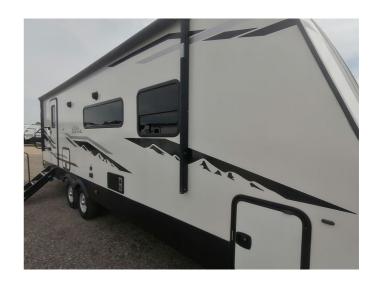

## 2021 EAST TO WEST ALTA 2600KRB

#### **SPECIFICATIONS**

| ST ECH TO/THOITS    |                |
|---------------------|----------------|
| Year                | 2021           |
| Manufacturer        | EAST TO WEST   |
| Brand               | ALTA           |
| Model               | 2600KRB        |
| Туре                | Travel Trailer |
| Status              | PreOwned       |
| Stock #             | U753           |
| Financing Available | ✓              |
| Warranty Available  | ✓              |
| Suspension          | N/A            |
| Leveling            | N/A            |
| Exterior Length     | 30.5 ft.       |
| Dry Weight          | 6161 lbs.      |
| Sleeping Capacity   | 4 person(s)    |
| Interior Colour     | N/A            |
| Exterior Colour     | Fibreglass     |
| Slideouts           | 1              |
|                     |                |

## **SELLING FEATURES**

 $If you're looking for a travel trailer with a little more space, take a look at this Alta that features a {\it large slide out} in the living/kitchen area. The tri-fold sofa and booth dinette within the slide {\it large slide out} in the living/kitchen area. The tri-fold sofa and booth dinette within the slide {\it large slide out} in the living/kitchen area. The tri-fold sofa and booth dinette within the slide {\it large slide out} in the living/kitchen area. The tri-fold sofa and booth dinette within the slide {\it large slide out} in the living/kitchen area. The tri-fold sofa and booth dinette within the slide {\it large slide out} in the living/kitchen area. The tri-fold sofa and booth dinette within the slide {\it large slide out} in the living/kitchen area. The tri-fold sofa and booth dinette within the slide {\it large slide out} in the slide {\it large s$ provide plenty of seating and can be converted into sleeping space for the kids or your guests...