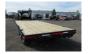

# 2024 DROP-N-GO SERIES FLATBED DD0216

## **SELLING FEATURES**

2024 102" X 16FT DROP-N-GO ROLL OFF FLATBED

### SPECIFICATIONS:

- -L.E.D. LIGHTS full L.E.D. light package
- -TREATED WOOD DECK, -STAKE POCKETS (ability to add sides),
- -2" RUB RAIL
- $\hbox{-4\,FT\,H.D.\,SLIDE\,IN\,RAMPS\,WITH\,LOCKING\,CABINETS\,AT\,REAR-load\,equipment\,or\,Vehicle...}$