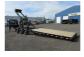

# 2024 DROP-N-GO SERIES FLATBED DD0216

## **SELLING FEATURES**

2024 102" X 16FT DROP-N-GO ROLL OFF FLATBED

### SPECIFICATIONS:

- -L.E.D. LIGHTS full L.E.D. light package
- -TREATED WOOD DECK, -STAKE POCKETS (ability to add sides),
- -2" RUB RAIL
- $\hbox{-4\,FT\,H.D.\,SLIDE\,IN\,RAMPS\,WITH\,LOCKING\,CABINETS\,AT\,REAR-load\,equipment\,or\,Vehicle...}$