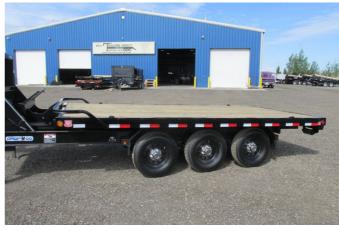

# 2024 DROP-N-GO SERIES FLATBED DD0216

## **SELLING FEATURES**

2024 102" X 16FT DROP-N-GO ROLL OFF FLATBED

### SPECIFICATIONS:

- -L.E.D. LIGHTS full L.E.D. light package
- -TREATED WOOD DECK, -STAKE POCKETS (ability to add sides),
- -2" RUB RAIL
- $\hbox{-4\,FT\,H.D.\,SLIDE\,IN\,RAMPS\,WITH\,LOCKING\,CABINETS\,AT\,REAR-load\,equipment\,or\,Vehicle...}$