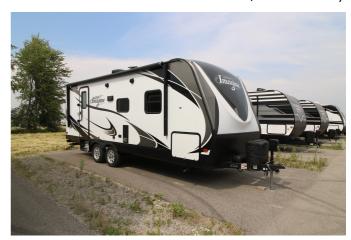

## 2018 GRAND DESIGN IMAGINE 2150RB

\$26,900.00

**\$145** Bi-Weekly

## **SPECIFICATIONS**

| Year                | 2018           |
|---------------------|----------------|
| Manufacturer        | GRAND DESIGN   |
| Brand               | IMAGINE        |
| Model               | 2150RB         |
| Туре                | Travel Trailer |
| Status              | PreOwned       |
| Stock #             | 7309A          |
| Financing Available | ✓              |
| Warranty Available  | ✓              |
| Suspension          | N/A            |
| Leveling            | N/A            |
| Exterior Length     | 26.0 ft.       |
| Dry Weight          | N/A lbs.       |
| Sleeping Capacity   | 2 person(s)    |
| Interior Colour     | N/A            |
| Exterior Colour     | N/A            |
| Slideouts           | 1              |