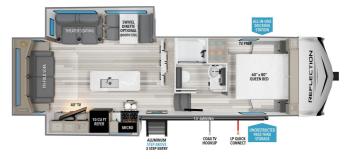

## 2024 GRAND DESIGN REFLECTION 100 SERIES 28RL

## SPECIFICATIONS

| Year                | 2024                         |
|---------------------|------------------------------|
| Manufacturer        | GRAND DESIGN                 |
| Brand               | <b>REFLECTION 100 SERIES</b> |
| Model               | 28RL                         |
| Туре                | Fifth Wheel                  |
| Status              | New                          |
| Stock #             | 7634                         |
| Financing Available | ✓                            |
| Warranty Available  | ✓                            |
| Suspension          | N/A                          |
| Leveling            | N/A                          |
| Exterior Length     | 31.0 ft.                     |
| Dry Weight          | N/A lbs.                     |
| Sleeping Capacity   | 4 person(s)                  |
| Interior Colour     | N/A                          |
| Exterior Colour     | N/A                          |
| Slideouts           | 2                            |
|                     |                              |