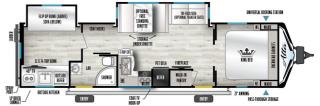

## 2025 EAST TO WEST ALTA 3150KBH

### **SPECIFICATIONS**

**SPECIAL UNIT** 

| Year                | 2025           |
|---------------------|----------------|
| Manufacturer        | EAST TO WEST   |
| Brand               | ALTA           |
| Model               | 3150KBH        |
| Туре                | Travel Trailer |
| Status              | New            |
| Stock #             | FR1606         |
| Financing Available | ✓              |
| Warranty Available  | ✓              |
| Suspension          | N/A            |
| Leveling            | N/A            |
| Exterior Length     | 37.0 ft.       |
| Dry Weight          | 8549 lbs.      |
| Sleeping Capacity   | 10 person(s)   |
| Interior Colour     | ANSONIA STONE  |
| Exterior Colour     | N/A            |
| Slideouts           | 2              |