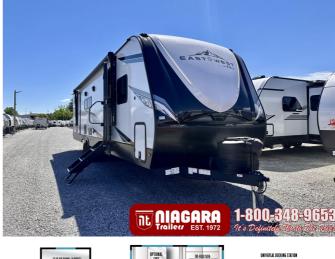

## 2025 EAST TO WEST ALTA 3150KBH

### **SPECIFICATIONS**

**SPECIAL UNIT** 

| Year                | 2025           |
|---------------------|----------------|
| Manufacturer        | EAST TO WEST   |
| Brand               | ALTA           |
| Model               | 3150KBH        |
| Туре                | Travel Trailer |
| Status              | New            |
| Stock #             | FR1606         |
| Financing Available | ✓              |
| Warranty Available  | ✓              |
| Suspension          | N/A            |
| Leveling            | N/A            |
| Exterior Length     | 37.0 ft.       |
| Dry Weight          | 8549 lbs.      |
| Sleeping Capacity   | 10 person(s)   |
| Interior Colour     | ANSONIA STONE  |
| Exterior Colour     | N/A            |
| Slideouts           | 2              |