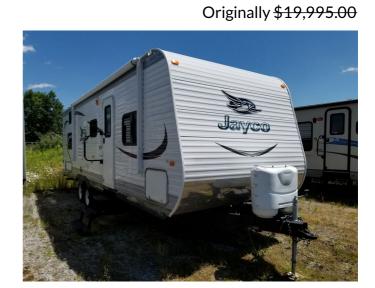

vel Trailer      |
| Status                            | PreOwned            |
| Stock #                           | 4898                |
| Financing Available               | ×                   |
| Warranty Available                | ×                   |
| Suspension                        | N/A                 |
| Leveling                          | N/A                 |
| Exterior Length                   | 29.0 ft.            |
| Dry Weight                        | 5 ( O 5 II          |
| ,                                 | 5685 lbs.           |
| Sleeping Capacity                 | 10 person(s)        |
| , -                               |                     |
| Sleeping Capacity                 | 10 person(s)        |
| Sleeping Capacity Interior Colour | 10 person(s)<br>N/A |



**Disclaimer:** Product information, pricing and photos are as accurate as possible and are subject to change without notice.

### **SELLING FEATURES**

Great Bunk Unit for Your Family!!

Clean and Well Kept !!

Make Us an Offer !!

## **OPTIONS & EQUIPMENT**

| Awning           | Fridge with 2 doors | Heating    | Air Conditioning Unit(s) | Battery Charger  | AC/DC<br>Converter | Island<br>Bed |
|------------------|---------------------|------------|--------------------------|------------------|--------------------|---------------|
| Stabilizer Jacks | LPG Detector        | Microwave  | Monitor Panel            | Power Bath Vents | 1 Sky Light(s)     |               |
| Smoke            | Spare with Carrier  | Toilet     | TV Antenna               | Gas/Elec Water   |