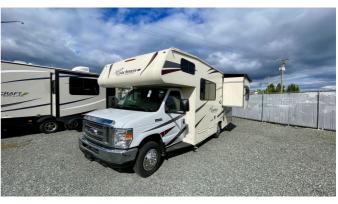

## 2018 COACHMEN FREELANDER 21RS

## **SPECIFICATIONS**

| 3FECIFICATION3      |                   |
|---------------------|-------------------|
| Year                | 2018              |
| Manufacturer        | COACHMEN          |
| Brand               | FREELANDER        |
| Model               | 21RS              |
| Туре                | Motorhome         |
| Class               | С                 |
| Fuel Type           | Gas               |
| Status              | PreOwned          |
| Stock #             | 7211              |
| Financing Available | ✓                 |
| Warranty Available  | ✓                 |
| Odometer            | 21860 kms.        |
| VIN                 | 1FDWE3FS1HDC67539 |
| Chassis             | N/A               |
| Engine              | N/A               |
| Transmission        | AUTO              |
| Suspension          | N/A               |
| Leveling            | N/A               |
| Exterior Length     | 24.4 ft.          |
| Dry Weight          | N/A lbs.          |
| Sleeping Capacity   | N/A person(s)     |
| Interior Colour     | N/A               |
| Exterior Colour     | N/A               |
| Slideouts           | 1                 |
|                     |                   |