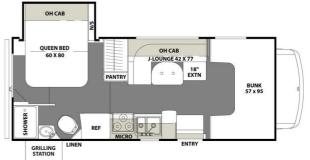

## **SPECIFICATIONS**

| 3FECIFICATION3      |                   |
|---------------------|-------------------|
| Year                | 2018              |
| Manufacturer        | COACHMEN          |
| Brand               | FREELANDER        |
| Model               | 21RS              |
| Туре                | Motorhome         |
| Class               | С                 |
| Fuel Type           | Gas               |
| Status              | PreOwned          |
| Stock #             | 7211              |
| Financing Available | ✓                 |
| Warranty Available  | ✓                 |
| Odometer            | 21860 kms.        |
| VIN                 | 1FDWE3FS1HDC67539 |
| Chassis             | N/A               |
| Engine              | N/A               |
| Transmission        | AUTO              |
| Suspension          | N/A               |
| Leveling            | N/A               |
| Exterior Length     | 24.4 ft.          |
| Dry Weight          | N/A lbs.          |
| Sleeping Capacity   | N/A person(s)     |
| Interior Colour     | N/A               |
| Exterior Colour     | N/A               |
| Slideouts           | 1                 |
|                     |                   |

## SELLING FEATURES

Dare to compare

Coach men built their Freelander to handle our humid climate by using the water resistant, non molding, Formal dehyde-free Azdel composite material in the walls and NO OSB in ...