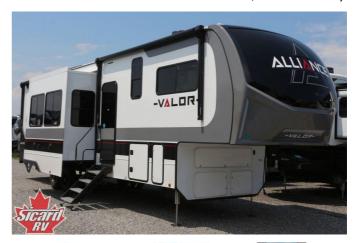

# 2025 ALLIANCE VALOR 36V11

\$149,990.00

Originally \$189,650.00 \$678 Bi-Weekly

#### **SPECIFICATIONS**

| Year                | 2025                |
|---------------------|---------------------|
| Manufacturer        | ALLIANCE            |
| Brand               | VALOR               |
| Model               | 36V11               |
| Туре                | Toy Hauler          |
| Status              | New                 |
| Stock #             | 22447               |
| Financing Available | ×                   |
| Warranty Available  | ×                   |
| Suspension          | N/A                 |
| Leveling            | N/A                 |
| Exterior Length     | 39.8 ft.            |
| Dry Weight          | 14630 lbs.          |
| Sleeping Capacity   | 6 person(s)         |
| Interior Colour     | Urban Slate         |
| Exterior Colour     | White / Gray/ Black |
| Slideouts           | 3                   |