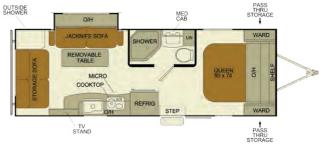

## 2015 EVERGREEN ASCEND A231RLS

## SPECIFICATIONS

| Year                               | 2015                |
|------------------------------------|---------------------|
| Manufacturer                       | EVERGREEN           |
| Brand                              | ASCEND              |
| Model                              | A231RLS             |
| Туре                               | Travel Trailer      |
| Status                             | PreOwned            |
| Stock #                            | C7631               |
| Financing Available                | ✓                   |
| Warranty Available                 | ✓                   |
| Suspension                         | N/A                 |
| Leveling                           | N/A                 |
| Exterior Length                    | 26.0 ft.            |
| Dry Weight                         | N/A lbs.            |
| Sleeping Capacity                  | 5 person(s)         |
|                                    |                     |
| Interior Colour                    | FIFTH AVENUE        |
| Interior Colour<br>Exterior Colour | FIFTH AVENUE<br>N/A |
|                                    |                     |