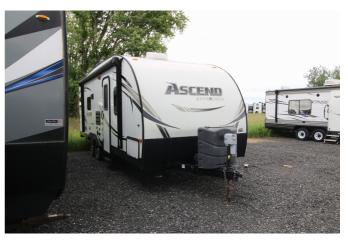

## 2015 EVERGREEN ASCEND A231RLS

## SPECIFICATIONS

| Year                               | 2015                |
|------------------------------------|---------------------|
| Manufacturer                       | EVERGREEN           |
| Brand                              | ASCEND              |
| Model                              | A231RLS             |
| Туре                               | Travel Trailer      |
| Status                             | PreOwned            |
| Stock #                            | C7631               |
| Financing Available                | ✓                   |
| Warranty Available                 | ✓                   |
| Suspension                         | N/A                 |
| Leveling                           | N/A                 |
| Exterior Length                    | 26.0 ft.            |
| Dry Weight                         | N/A lbs.            |
| Sleeping Capacity                  | 5 person(s)         |
|                                    |                     |
| Interior Colour                    | FIFTH AVENUE        |
| Interior Colour<br>Exterior Colour | FIFTH AVENUE<br>N/A |
|                                    |                     |