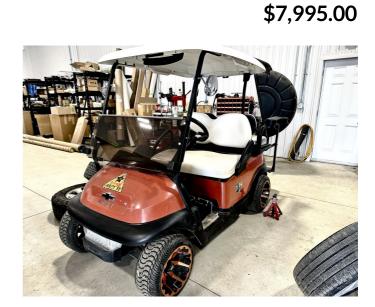

## 2008 CLUB CAR N/A ELECTRIC 2+2

## **SPECIFICATIONS**

| Year                | 2008          |
|---------------------|---------------|
| Manufacturer        | CLUB CAR      |
| Brand               | N/A           |
| Model               | ELECTRIC 2+2  |
| Туре                | Golf Cart     |
| Status              | PreOwned      |
| Stock #             | P2889A        |
| Financing Available | ×             |
| Warranty Available  | ×             |
| Suspension          | N/A           |
| Leveling            | N/A           |
| Exterior Length     | .0 ft.        |
| Dry Weight          | N/A lbs.      |
| Sleeping Capacity   | N/A person(s) |
| Interior Colour     | N/A           |
| Exterior Colour     | N/A           |
| Slideouts           | N/A           |

## **SELLING FEATURES**

New batteries

Upgraded wheels

Great cart!

Welcome to Pierson Motors - Your Premier Destination for Top-Quality New and Pre-Owned Golf Carts

 $At Pierson \, Motors, we specialize \, in \, providing \, a \, wide \, selection \, of \, high-quality \, golf \, carts \, designed \, for \, both \, recreational \, and \, utility \, purpose...$ 