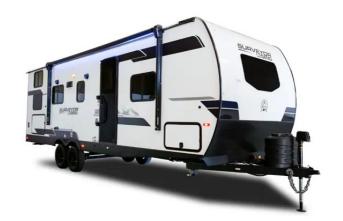

## 2025 FOREST RIVER SURVEYOR 204MKLE

## **SPECIFICATIONS**

| Year                | 2025           |
|---------------------|----------------|
| Manufacturer        | FOREST RIVER   |
| Brand               | SURVEYOR       |
| Model               | 204MKLE        |
| Туре                | Travel Trailer |
| Status              | New            |
| Stock #             | 49472          |
| Financing Available | ✓              |
| Warranty Available  | Manufacturer   |
| Suspension          | N/A            |
| Leveling            | N/A            |
| Exterior Length     | 27.0 ft.       |
| Dry Weight          | 5493 lbs.      |
| Sleeping Capacity   | 4 person(s)    |
| Interior Colour     | N/A            |
| Exterior Colour     | N/A            |
| Slideouts           | 1              |
|                     |                |