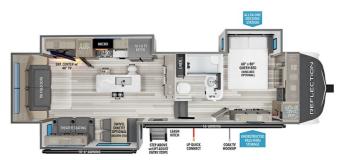

## 2025 GRAND DESIGN REFLECTION 337RLS

## **SPECIFICATIONS**

| Year                | 2025         |
|---------------------|--------------|
| Manufacturer        | GRAND DESIGN |
| Brand               | REFLECTION   |
| Model               | 337RLS       |
| Туре                | Fifth Wheel  |
| Status              | New          |
| Stock #             | 49399        |
| Financing Available | ✓            |
| Warranty Available  | Manufacturer |
| Suspension          | N/A          |
| Leveling            | N/A          |
| Exterior Length     | 35.6 ft.     |
| Dry Weight          | 10838 lbs.   |
| Sleeping Capacity   | 6 person(s)  |
| Interior Colour     | RIVER ROCK   |
| Exterior Colour     | Fiberglass   |
| Slideouts           | 3            |
|                     |              |

## Specifications and Features:

- Length (ft): 35'7"
- Width (ft): 8'0" • Height (ft): 12'6"
- GVWR (lbs): 13995
- Dry Weight (lbs): 10838
- Payload Capacity (lbs): 3157
- Hitch Weight (lbs): 2185
- Number Of Fresh Water Holding Tanks: 1
- Total Fresh Water Tank Capacity (gal): 74
- Number Of Gr...