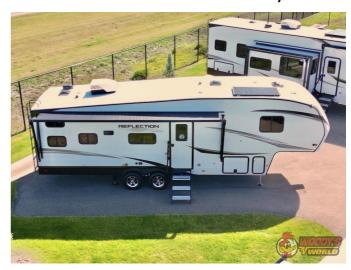

## 2025 GRAND DESIGN REFLECTION 337RLS

## **SPECIFICATIONS**

| Year                | 2025         |
|---------------------|--------------|
| Manufacturer        | GRAND DESIGN |
| Brand               | REFLECTION   |
| Model               | 337RLS       |
| Туре                | Fifth Wheel  |
| Status              | New          |
| Stock #             | 49399        |
| Financing Available | ✓            |
| Warranty Available  | Manufacturer |
| Suspension          | N/A          |
| Leveling            | N/A          |
| Exterior Length     | 35.6 ft.     |
| Dry Weight          | 10838 lbs.   |
| Sleeping Capacity   | 6 person(s)  |
| Interior Colour     | RIVER ROCK   |
| Exterior Colour     | Fiberglass   |
| Slideouts           | 3            |
|                     |              |