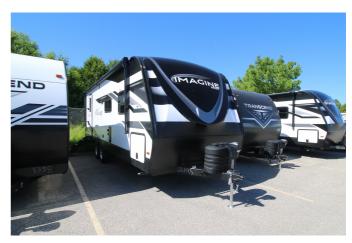

## 2024 GRAND DESIGN IMAGINE 2600RB

## **SPECIFICATIONS**

| Year                | 2024           |
|---------------------|----------------|
| Manufacturer        | GRAND DESIGN   |
| Brand               | IMAGINE        |
| Model               | 2600RB         |
| Туре                | Travel Trailer |
| Status              | New            |
| Stock #             | 7611           |
| Financing Available | ✓              |
| Warranty Available  | ✓              |
| Suspension          | N/A            |
| Leveling            | N/A            |
| Exterior Length     | 29.0 ft.       |
| Dry Weight          | N/A lbs.       |
| Sleeping Capacity   | 4 person(s)    |
| Interior Colour     | HEARTSTONE     |
| Exterior Colour     | N/A            |
| Slideouts           | 1              |
|                     |                |