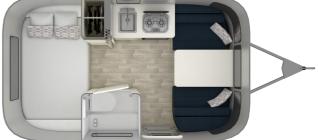

## SPECIFICATIONS

| Year                | 2024           |
|---------------------|----------------|
| Manufacturer        | AIRSTREAM      |
| Brand               | AIRSTREAM      |
| Model               | BAMBI 16RB     |
| Туре                | Travel Trailer |
| Status              | New            |
| Stock #             | 7553           |
| Financing Available | ✓              |
| Warranty Available  | ✓              |
| Suspension          | N/A            |
| Leveling            | N/A            |
| Exterior Length     | 16.0 ft.       |
| Dry Weight          | N/A lbs.       |
| Sleeping Capacity   | 4 person(s)    |
| Interior Colour     | OCEAN          |
| Exterior Colour     | ALUMINUM       |
| Slideouts           | N/A            |
|                     |                |