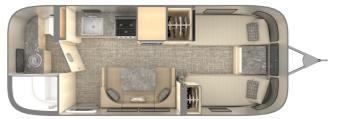

## 2024 AIRSTREAM AIRSTREAM FLYING CLOUD 23FB TWIN

## SPECIFICATIONS

| Year                | 2024                        |
|---------------------|-----------------------------|
| Manufacturer        | AIRSTREAM                   |
| Brand               | AIRSTREAM                   |
| Model               | FLYING CLOUD 23FB TWIN      |
| Туре                | Travel Trailer              |
| Status              | New                         |
| Stock #             | 7560                        |
| Financing Available | ✓                           |
| Warranty Available  | ✓                           |
| Suspension          | N/A                         |
| Leveling            | N/A                         |
| Exterior Length     | 23.0 ft.                    |
| Dry Weight          | N/A lbs.                    |
| Sleeping Capacity   | 4 person(s)                 |
| Interior Colour     | SUNLIT MAPLE & SEATTLE MIST |
| Exterior Colour     | ALUMINUM                    |
| Slideouts           | N/A                         |
|                     |                             |