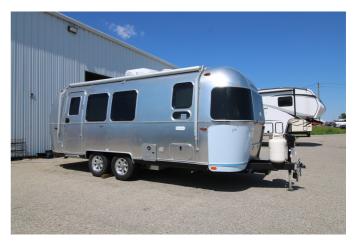

## 2024 AIRSTREAM AIRSTREAM FLYING CLOUD 23FB TWIN

## SPECIFICATIONS

| Year                | 2024                        |
|---------------------|-----------------------------|
| Manufacturer        | AIRSTREAM                   |
| Brand               | AIRSTREAM                   |
| Model               | FLYING CLOUD 23FB TWIN      |
| Туре                | Travel Trailer              |
| Status              | New                         |
| Stock #             | 7560                        |
| Financing Available | ✓                           |
| Warranty Available  | ✓                           |
| Suspension          | N/A                         |
| Leveling            | N/A                         |
| Exterior Length     | 23.0 ft.                    |
| Dry Weight          | N/A lbs.                    |
| Sleeping Capacity   | 4 person(s)                 |
| Interior Colour     | SUNLIT MAPLE & SEATTLE MIST |
| Exterior Colour     | ALUMINUM                    |
| Slideouts           | N/A                         |
|                     |                             |