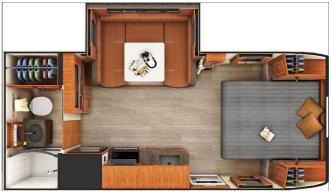

## **2021 LANCE LANCE 1985**

## **SPECIFICATIONS**

| SFECII ICATIONS     |                 |
|---------------------|-----------------|
| Year                | 2021            |
| Manufacturer        | LANCE           |
| Brand               | LANCE           |
| Model               | 1985            |
| Туре                | Travel Trailer  |
| Status              | PreOwned        |
| Stock #             | C7621           |
| Financing Available | ✓               |
| Warranty Available  | ✓               |
| Suspension          | N/A             |
| Leveling            | N/A             |
| Exterior Length     | 23.0 ft.        |
| Dry Weight          | N/A lbs.        |
| Sleeping Capacity   | 4 person(s)     |
| Interior Colour     | MAPLE & PASSAGE |
| Exterior Colour     | N/A             |
| Slideouts           | 1               |
|                     |                 |