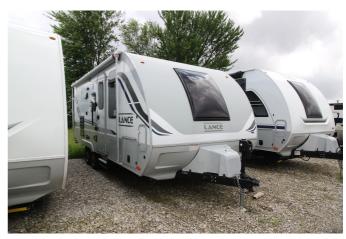

## **2021 LANCE LANCE 1985**

## **SPECIFICATIONS**

| SFECII ICATIONS     |                 |
|---------------------|-----------------|
| Year                | 2021            |
| Manufacturer        | LANCE           |
| Brand               | LANCE           |
| Model               | 1985            |
| Туре                | Travel Trailer  |
| Status              | PreOwned        |
| Stock #             | C7621           |
| Financing Available | ✓               |
| Warranty Available  | ✓               |
| Suspension          | N/A             |
| Leveling            | N/A             |
| Exterior Length     | 23.0 ft.        |
| Dry Weight          | N/A lbs.        |
| Sleeping Capacity   | 4 person(s)     |
| Interior Colour     | MAPLE & PASSAGE |
| Exterior Colour     | N/A             |
| Slideouts           | 1               |
|                     |                 |