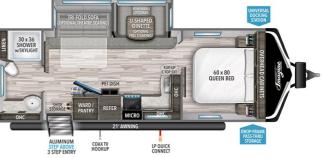

### SELLING FEATURES

Specifications and Features:

- Length (ft): 29'8'
- Height (ft): 11'2"
- Interior Height (ft): 6'9"
  Dry Weight (lbs): 5795
- Dry Weight (Ibs): 5795
  Payload Capacity (Ibs): 2055
- Payload Capacity (Ibs): 2
   Hitch Weight (Ibs): 594
- Number Of Fresh Water Holding Tanks: 1
- Total Fresh Water Tank Capacity (gal): 52
- Number Of Gray Water Hol...

## **OPTIONS & EQUIPMENT**

- POWERAWNING
- OUTSIDE SPEAKERS
- ROOF LADDER
- SPARE TIRE + CARRIER
- STABILIZER JACKS-MANUAL
- 50 AMP SERVICE
- POWER TONGUE JACK
- BLACK TANK FLUSH
- CABLE/SATELLITE READY
- DINETTE/SOFA SLIDE
- BOOTH/U SHAPED DINETTE
- 2ND ROOF AIR CONDITIONER
- DUCTED AIR
- MICROWAVE2 DOOR REFRIGERATOR
- Z DOOR REFRIGERATOR
   LIV/INC DOOM TV/