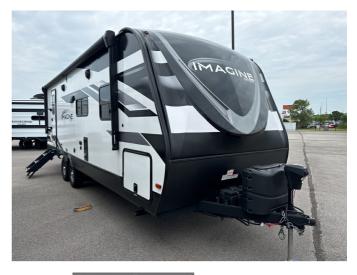

## 2023 GRAND DESIGN IMAGINE 2600RB

### **SPECIFICATIONS**

| Year                | 2023           |
|---------------------|----------------|
| Manufacturer        | GRAND DESIGN   |
| Brand               | IMAGINE        |
| Model               | 2600RB         |
| Туре                | Travel Trailer |
| Status              | PreOwned       |
| Stock #             | 12688          |
| Financing Available | ✓              |
| Warranty Available  | ✓              |
| Suspension          | N/A            |
| Leveling            | N/A            |
| Exterior Length     | 29.7 ft.       |
| Dry Weight          | 5795 lbs.      |
| Sleeping Capacity   | 6 person(s)    |
| Interior Colour     | N/A            |
| Exterior Colour     | Fiberglass     |
| Slideouts           | 1              |
|                     |                |