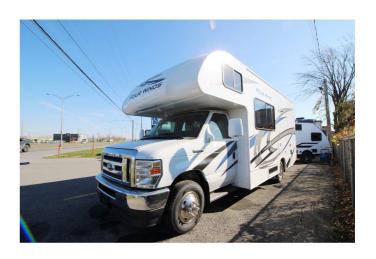

#### 2025 THOR MOTOR COACH Four Winds 22E

## **SPECIFICATIONS**

| Year                | 2025             |
|---------------------|------------------|
| Manufacturer        | THOR MOTOR COACH |
| Brand               | Four Winds       |
| Model               | 22E              |
| Туре                | Motorhome        |
| Class               | С                |
| Fuel Type           | Gas              |
| Status              | New              |
| Stock #             | Four Winds 2506  |
| Financing Available | ✔                |
| Warranty Available  | ✓                |
| Odometer            | 3978 kms.        |
| VIN                 | N/A              |
| Chassis             | 2024 Ford E350   |
| Engine              | 7.3              |
| Transmission        | AUTO             |
| Suspension          | N/A              |
| Leveling            | N/A              |
| Exterior Length     | 25.1 ft.         |
| Dry Weight          | N/A lbs.         |
| Sleeping Capacity   | 4 person(s)      |
| Interior Colour     | Venice Stone II  |
| Exterior Colour     | White            |
| Slideouts           | N/A              |
|                     |                  |

### **SELLING FEATURES**

This gently used motorhome from our rental fleet has only 4,000 kms

100-watt Solar Charging System with Power Controller, Heated/Remote Exterior Mirrors with Integrated Side View Cameras, Holding Tanks with Heat Pads, Leatherette Captain Chairs, Cab-Over Child Safety Net, Second Auxiliary Ho...