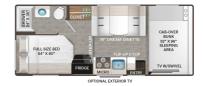

#### 2025 THOR MOTOR COACH Four Winds 22E

## **SPECIFICATIONS**

| Year                | 2025             |
|---------------------|------------------|
| Manufacturer        | THOR MOTOR COACH |
| Brand               | Four Winds       |
| Model               | 22E              |
| Туре                | Motorhome        |
| Class               | С                |
| Fuel Type           | Gas              |
| Status              | New              |
| Stock #             | Four Winds 2506  |
| Financing Available | ✔                |
| Warranty Available  | ✓                |
| Odometer            | 3978 kms.        |
| VIN                 | N/A              |
| Chassis             | 2024 Ford E350   |
| Engine              | 7.3              |
| Transmission        | AUTO             |
| Suspension          | N/A              |
| Leveling            | N/A              |
| Exterior Length     | 25.1 ft.         |
| Dry Weight          | N/A lbs.         |
| Sleeping Capacity   | 4 person(s)      |
| Interior Colour     | Venice Stone II  |
| Exterior Colour     | White            |
| Slideouts           | N/A              |
|                     |                  |

### **SELLING FEATURES**

This gently used motorhome from our rental fleet has only 4,000 kms

100-watt Solar Charging System with Power Controller, Heated/Remote Exterior Mirrors with Integrated Side View Cameras, Holding Tanks with Heat Pads, Leatherette Captain Chairs, Cab-Over Child Safety Net, Second Auxiliary Ho...