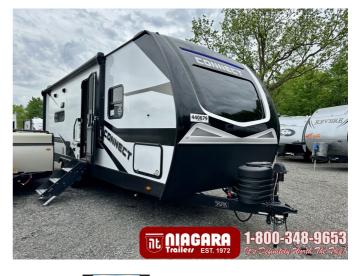

## 2024 K-Z INC. CONNECT 241RLK

### SPECIFICATIONS

| Year                | 2024           |
|---------------------|----------------|
| Manufacturer        | K-Z INC.       |
| Brand               | CONNECT        |
| Model               | 241RLK         |
| Туре                | Travel Trailer |
| Status              | New            |
| Stock #             | SP1298         |
| Financing Available | ✓              |
| Warranty Available  | ✓              |
| Suspension          | N/A            |
| Leveling            | N/A            |
| Exterior Length     | 28.0 ft.       |
| Dry Weight          | 5882 lbs.      |
| Sleeping Capacity   | 4 person(s)    |
| Interior Colour     | NOMAD          |
| Exterior Colour     | N/A            |
| Slideouts           | 1              |
|                     |                |