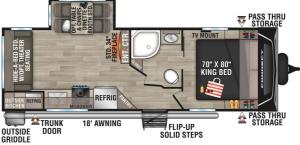

## 2024 K-Z INC. CONNECT 241RLK

### SPECIFICATIONS

| Year                | 2024           |
|---------------------|----------------|
| Manufacturer        | K-Z INC.       |
| Brand               | CONNECT        |
| Model               | 241RLK         |
| Туре                | Travel Trailer |
| Status              | New            |
| Stock #             | SP1298         |
| Financing Available | ✓              |
| Warranty Available  | ✓              |
| Suspension          | N/A            |
| Leveling            | N/A            |
| Exterior Length     | 28.0 ft.       |
| Dry Weight          | 5882 lbs.      |
| Sleeping Capacity   | 4 person(s)    |
| Interior Colour     | NOMAD          |
| Exterior Colour     | N/A            |
| Slideouts           | 1              |
|                     |                |