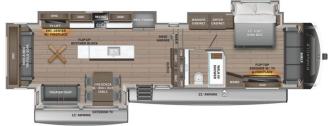

## **SELLING FEATURES**

Introducing the 2025 Pinnacle 38SSWS, made by Jayco. This fifth wheel provides you with all of the comforts you need and sleeps up to 4 people. Inside this Pinnacle 38SSWS, you will find a trifold sofa that converts to another bed for an additional sleeping space when needed. Included with this ...

## **OPTIONS & EQUIPMENT**

- VINTAGE FARMHOUSE DECOR
- CANADIAN STANDARDS
- CUSTOMER VALUE PACKAGE
- PINNACLE LUXURY PACKAGE
- 5-STAR HANDLING PACKAGE
   OVER AND EDG SOLAR BOWE
- OVERLANDER 2 SOLAR POWER PACKAGE
- GENERATOR LP PREP
- BACKUP, SIDE AND ENTRY DOOR OBSERVATION CAMERA W/7" MONITOR
- DUAL PANE TINTED SAFETY GLASS WINDOWS
- SLIDEOUT AWNINGS
- TRUMA ON DEMAND WATER HEATER
- MIDNIGHT CHARCOAL FULL BODY PAINT