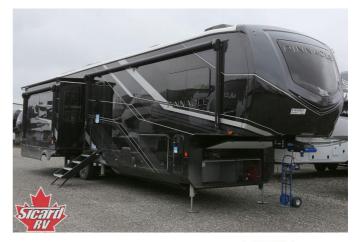

## 2025 JAYCO PINNACLE 38SSWS

\$174,990.00

Originally <del>\$231,950.00</del> **\$791** Bi-Weekly

## **SELLING FEATURES**

Introducing the 2025 Pinnacle 38SSWS, made by Jayco. This fifth wheel provides you with all of the comforts you need and sleeps up to 4 people. Inside this Pinnacle 38SSWS, you will find a trifold sofa that converts to another bed for an additional sleeping space when needed. Included with this ...