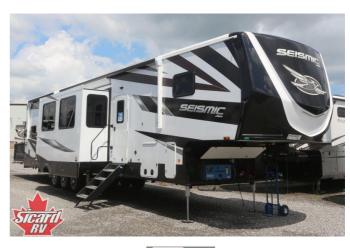

# 2025 JAYCO SEISMIC 395

# **SELLING FEATURES**

Introducing the 2025 Seismic 395, make by Jayco. The Seismic 395 offers the ability to sleep in comfort and bring all the toys along for the ride. This toy hauler fifth wheel sleeps up to 9 people. Inside this Seismic 395, you'll find a power lift bunk in the cargo bay providing additional sleepi...