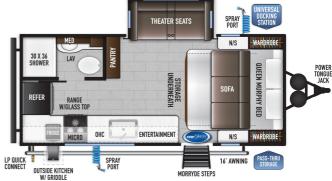

### **SELLING FEATURES**

The 2023 model has a fantastic floorplan in a fully loaded trailer weighing just over 5500lbs! This trailer has a residential-style washroom, heat, AC, outdoor speakers, outdoor fridge, theater seats, TV, and so much more! Check it out today!

Walking up the Solid Steps, you first notice how br...

## **OPTIONS & EQUIPMENT**

| Awning | Heating        | 1 Air Conditioning Unit(s) (Ducted) - | Solid Surface | Enclosed   | Outside | Rack and |
|--------|----------------|---------------------------------------|---------------|------------|---------|----------|
| 16'    |                | Size: 13500                           | Counter Tops  | Underbelly | Shower  | Ladder   |
| Solar  | Gas/Elec Water |                                       |               |            |         |          |
| Panel  | Heater 6       |                                       |               |            |         |          |