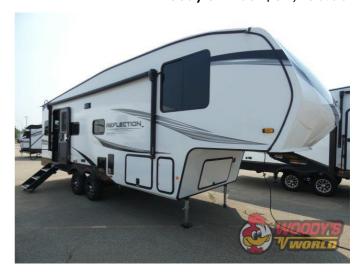

# 2025 GRAND DESIGN REFLECTION 150 260RD

MSRP <del>\$95,980.00</del> **\$332** Bi-Weekly

\$0 down @ 7.99% APR for 60/240 months (\$32,403 C.O.B.) O.A.C.

Woody's Price \$81,980.00

### **SPECIFICATIONS**

| Year                | 2025           |
|---------------------|----------------|
| Manufacturer        | GRAND DESIGN   |
| Brand               | REFLECTION 150 |
| Model               | 260RD          |
| Туре                | Fifth Wheel    |
| Status              | New            |
| Stock #             | 49261          |
| Financing Available | ✓              |
| Warranty Available  | Manufacturer   |
| Suspension          | N/A            |
| Leveling            | N/A            |
| Exterior Length     | 29.8 ft.       |
| Dry Weight          | 7534 lbs.      |
| Sleeping Capacity   | 4 person(s)    |
| Interior Colour     | RIVER ROCK     |
| Exterior Colour     | Fiberglass     |
|                     | 9              |
| Slideouts           | 1              |