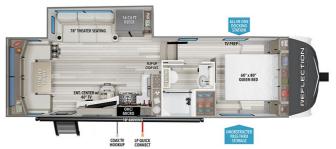

#### Specifications and Features:

- Length (ft): 29'10"
- Width (ft): 8'0"
- Height (ft): 12'0"
- GVWR (lbs): 9995Dry Weight (lbs): 7534
- Payload Capacity (lbs): 2461
- Payload Capacity (lbs): 246Hitch Weight (lbs): 1269
- Number Of Fresh Water Holding Tanks: 1
- Total Fresh Water Tank Capacity (gal): 55
- Number Of Gra...