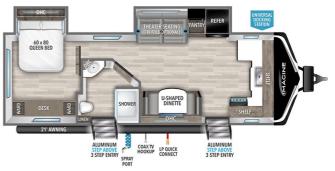

### SELLING FEATURES

Specifications and Features:

- Length (ft): 30'6"
- Width (ft): 8'0"
- Height (ft): 11'2"
- Interior Height (ft): 6'9"
- Dry Weight (lbs): 6564
- Hitch Weight (lbs): 701
- Number Of Fresh Water Holding Tanks: 1
- Total Fresh Water Tank Capacity (gal): 45
  Number Of Grav Water Holding Tanks: ...

#### **OPTIONS & EQUIPMENT**

- HEARTSTONE
- IMAGINE PEACE OF MINDE PACKAGE
- IMAGINE ULTIMATE POWER PACKAGE
- IMAGINE ARCTIC 4 SEASON PROTECTION PACKAGE
- IMAGINE SOLAR PACKAGE
- GOODYEAR TIRES
- SAFERIDE RV ROADSIDE ASSISTANCEABS AXLE ASSEMBLY
- 50 AMP SERVICE WIRED AND FRAMED FOR 2ND A/C
- BOOTH DINETTE
- THEATER SEATING IPO TRI-FOLD SOFA
- RVIA SEAL
- WOODYS DISCOUNT