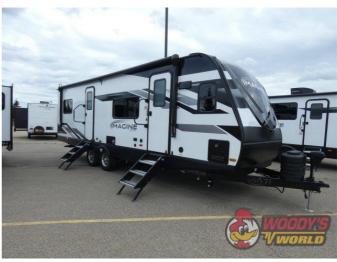

2024 GRAND DESIGN IMAGINE 2660BS

#### SPECIFICATIONS

| Year                | 2024           |
|---------------------|----------------|
| Manufacturer        | GRAND DESIGN   |
| Brand               | IMAGINE        |
| Model               | 2660BS         |
| Туре                | Travel Trailer |
| Status              | New            |
| Stock #             | 49257          |
| Financing Available | ✓              |
| Warranty Available  | Manufacturer   |
| Suspension          | N/A            |
| Leveling            | N/A            |
| Exterior Length     | 30.5 ft.       |
| Dry Weight          | 6564 lbs.      |
| Sleeping Capacity   | 4 person(s)    |
| Interior Colour     | HEARTHSTONE    |
| Exterior Colour     | Fiberglass     |
| Slideouts           | 2              |
|                     |                |

### SELLING FEATURES

Specifications and Features:

- Length (ft): 30'6"
- Width (ft): 8'0"
- Height (ft): 11'2"
- Interior Height (ft): 6'9"
- Dry Weight (lbs): 6564
- Hitch Weight (lbs): 701
- Number Of Fresh Water Holding Tanks: 1
- Total Fresh Water Tank Capacity (gal): 45
  Number Of Grav Water Holding Tanks: ...