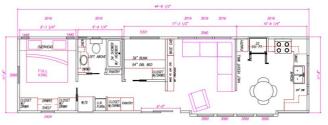

## SELLING FEATURES

The 2025 Canadian 6235FURFWD, by Kropf, is designed for extended stays. This park model home features a dishwasher, a washer and dryer, a middle bunk room, a spacious kitchen at the front of the unit & sleeps up to 6 people. All Kropf units are backed with a 1 year manufacturer limited factory wa... OPTIONS & EQUIPMENT

- MOIRE BLACK ROOF COLOR (SHINGLE)
- WHITE WINDOW TRIM
- BLACK VASA CENTER BEAM
- CARBON SIDING COLOR
- CHALET WHITE CABINET PACKAGE
- BLACK HARDWARE
- SANREMO SOLID SURFACE COUNTERTOP
- RAKU SILVER MATTE BACKSPLASH
- 18 CUFT REFRIGERATOR
- SPACE SAVER MICROWAVE
- PUB TABLE DINING AREA
- STORM GRAY SOFA FABRIC
- TREVIN CHAIR
- KING SIZE BED50" SMART TV