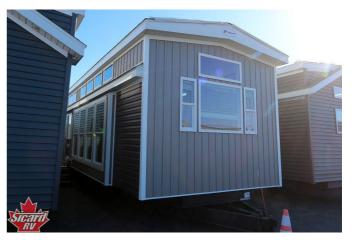

## 2025 KROPF CANADIAN 6235FURFWD

## SELLING FEATURES

The 2025 Canadian 6235FURFWD, by Kropf, is designed for extended stays. This park model home features a dishwasher, a washer and dryer, a middle bunk room, a spacious kitchen at the front of the unit & sleeps up to 6 people. All Kropf units are backed with a 1 year manufacturer limited factory wa... OPTIONS & EQUIPMENT