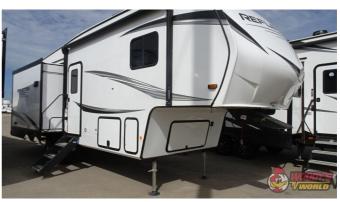

# 2024 GRAND DESIGN REFLECTION 100 28RL

MSRP <del>\$83,980.00</del>

\$283 Bi-Weekly

\$0 down @ 7.99% APR for 60/240 months (\$27,660 C.O.B.) O.A.C.

### SPECIFICATIONS

| Year                | 2024                  |
|---------------------|-----------------------|
| Manufacturer        | GRAND DESIGN          |
| Brand               | <b>REFLECTION 100</b> |
| Model               | 28RL                  |
| Туре                | Fifth Wheel           |
| Status              | New                   |
| Stock #             | 49246                 |
| Financing Available | ✓                     |
| Warranty Available  | Manufacturer          |
| Suspension          | N/A                   |
| Leveling            | N/A                   |
| Exterior Length     | 31.0 ft.              |
| Dry Weight          | 8362 lbs.             |
| Sleeping Capacity   | 4 person(s)           |
| Interior Colour     | RIVER ROCK            |
| Exterior Colour     | Fiberglass            |
| Slideouts           | 2                     |