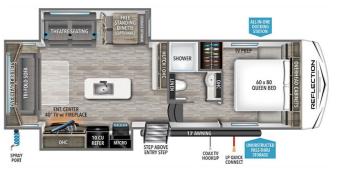

### SPECIFICATIONS

| Year                | 2024                  |
|---------------------|-----------------------|
| Manufacturer        | GRAND DESIGN          |
| Brand               | <b>REFLECTION 100</b> |
| Model               | 28RL                  |
| Туре                | Fifth Wheel           |
| Status              | New                   |
| Stock #             | 49246                 |
| Financing Available | ✓                     |
| Warranty Available  | Manufacturer          |
| Suspension          | N/A                   |
| Leveling            | N/A                   |
| Exterior Length     | 31.0 ft.              |
| Dry Weight          | 8362 lbs.             |
| Sleeping Capacity   | 4 person(s)           |
| Interior Colour     | RIVER ROCK            |
| Exterior Colour     | Fiberglass            |
| Slideouts           | 2                     |

#### SELLING FEATURES

Specifications and Features:

- Length (ft): 31'0"
- Width (ft): 8'0"
- Height (ft): 12'0"
- GVWR (lbs): 10995
- Dry Weight (lbs): 8362
- Hitch Weight (lbs): 1348
- Number Of Fresh Water Holding Tanks: 1
- Total Fresh Water Tank Capacity (gal): 55
  Number Of Gray Water Holding Tanks: 1
- Number OTota...