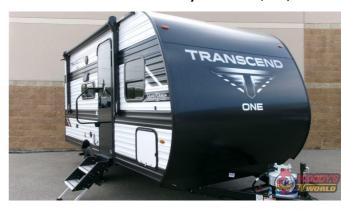

# 2025 GRAND DESIGN TRANSCEND ONE 151BH-SH

MSRP \$28,980.00

\$105 Bi-Weekly

\$0 down @ 7.99% APR for 60/240 months (\$10,269 C.O.B.) O.A.C.

Woody's Price \$25,980.00

#### **SPECIFICATIONS**

| Year                | 2025           |
|---------------------|----------------|
| Manufacturer        | GRAND DESIGN   |
| Brand               | TRANSCEND ONE  |
| Model               | 151BH-SH       |
| Туре                | Travel Trailer |
| Status              | New            |
| Stock #             | 49216          |
| Financing Available | ✓              |
| Warranty Available  | Manufacturer   |
| Suspension          | N/A            |
| Leveling            | N/A            |
| Exterior Length     | 19.8 ft.       |
| Dry Weight          | 3550 lbs.      |
| Sleeping Capacity   | 5 person(s)    |
| Interior Colour     | N/A            |
| Exterior Colour     | N/A            |
| Slideouts           | N/A            |
|                     |                |