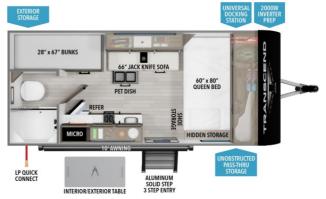

#### **SPECIFICATIONS**

| Year                | 2025           |
|---------------------|----------------|
| Manufacturer        | GRAND DESIGN   |
| Brand               | TRANSCEND ONE  |
| Model               | 151BH-SH       |
| Туре                | Travel Trailer |
| Status              | New            |
| Stock #             | 49216          |
| Financing Available | ✓              |
| Warranty Available  | Manufacturer   |
| Suspension          | N/A            |
| Leveling            | N/A            |
| Exterior Length     | 19.8 ft.       |
| Dry Weight          | 3550 lbs.      |
| Sleeping Capacity   | 5 person(s)    |
| Interior Colour     | N/A            |
| Exterior Colour     | N/A            |
| Slideouts           | N/A            |
|                     |                |

## **SELLING FEATURES**

- 8' Width 8
- 6'6" Interior Height
- Fully Walkable Roof
- A/C Roof Mount 13.5k
- Radial Tires
- Counteract Balancing Beads
- Lumbercore Screwed Cabinet Styles
- Magnetic Storage Door Catches
- Extended Grab Handle
- Tinted Windows
- Gas & Electrical Water Heater: 6 Gal Black Automotive Glass D...