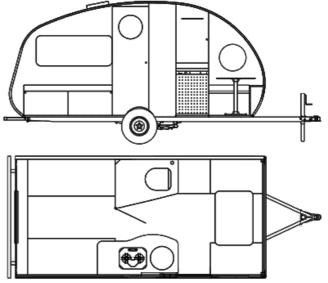

## 2025 SAFARI CONDO ALTO F1743 - For Viewing Only

## **SPECIFICATIONS**

| SFECII ICATIONS     |                                 |
|---------------------|---------------------------------|
| Year                | 2025                            |
| Manufacturer        | SAFARI CONDO                    |
| Brand               | ALTO                            |
| Model               | F1743 - For Viewing Only        |
| Туре                | Travel Trailer                  |
| Status              | New                             |
| Stock #             | 7271                            |
| Financing Available | ✓                               |
| Warranty Available  | ✓                               |
| Suspension          | N/A                             |
| Leveling            | N/A                             |
| Exterior Length     | 17.0 ft.                        |
| Dry Weight          | N/A lbs.                        |
| Sleeping Capacity   | 3 person(s)                     |
| Interior Colour     | SMOKED PEAR/ CONCRETE/ BLUE SKY |
| Exterior Colour     | SILVER                          |
|                     |                                 |
| Slideouts           | N/A                             |