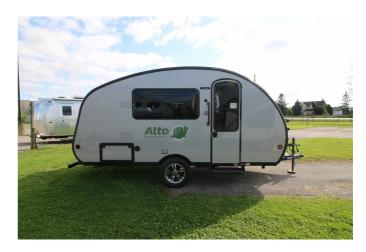

## 2025 SAFARI CONDO ALTO F1743 - For Viewing Only

## **SPECIFICATIONS**

| SFECII ICATIONS     |                                 |
|---------------------|---------------------------------|
| Year                | 2025                            |
| Manufacturer        | SAFARI CONDO                    |
| Brand               | ALTO                            |
| Model               | F1743 - For Viewing Only        |
| Туре                | Travel Trailer                  |
| Status              | New                             |
| Stock #             | 7271                            |
| Financing Available | ✓                               |
| Warranty Available  | ✓                               |
| Suspension          | N/A                             |
| Leveling            | N/A                             |
| Exterior Length     | 17.0 ft.                        |
| Dry Weight          | N/A lbs.                        |
| Sleeping Capacity   | 3 person(s)                     |
| Interior Colour     | SMOKED PEAR/ CONCRETE/ BLUE SKY |
| Exterior Colour     | SILVER                          |
|                     |                                 |
| Slideouts           | N/A                             |