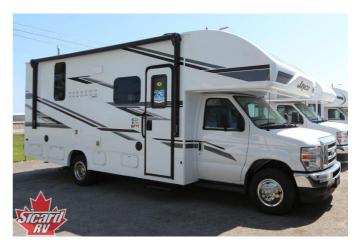

# 2025 JAYCO REDHAWK 24B

## **SPECIFICATIONS**

| Year                | 2025              |
|---------------------|-------------------|
| Manufacturer        | JAYCO             |
| Brand               | REDHAWK           |
| Model               | 24B               |
| Туре                | Motorhome         |
| Class               | С                 |
| Fuel Type           | GAS               |
| Status              | New               |
| Stock #             | 22261             |
| Financing Available | ×                 |
| Warranty Available  | ×                 |
| Odometer            | 672 kms.          |
| VIN                 | 1FDXE4FN8SDD00824 |
| Chassis             | N/A               |
| Engine              | N/A               |
| Transmission        | N/A               |
| Suspension          | N/A               |
| Leveling            | N/A               |
| Exterior Length     | 26.8 ft.          |
| Dry Weight          | N/A lbs.          |
| Sleeping Capacity   | 6 person(s)       |
| Interior Colour     | Modern Farmhouse  |
| Exterior Colour     | White             |
| Slideouts           | 1                 |
|                     |                   |

### SELLING FEATURES

Introducing the 2025 Redhawk 24B, made by Jayco. The Redhawk 24B fits your needs and makes your journey just as enjoyable as your destination. This C class motorhome sleeps up to 6 people. The Redhawk 24B rides on a Ford E-450 chassis, powered by a 325HP 7.3L V-8 engine with a 6 speed Torqshift s...