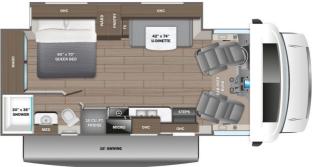

## **SPECIFICATIONS**

| Year                | 2025              |
|---------------------|-------------------|
| Manufacturer        | JAYCO             |
| Brand               | REDHAWK           |
| Model               | 24B               |
| Туре                | Motorhome         |
| Class               | С                 |
| Fuel Type           | GAS               |
| Status              | New               |
| Stock #             | 22261             |
| Financing Available | ×                 |
| Warranty Available  | ×                 |
| Odometer            | 672 kms.          |
| VIN                 | 1FDXE4FN8SDD00824 |
| Chassis             | N/A               |
| Engine              | N/A               |
| Transmission        | N/A               |
| Suspension          | N/A               |
| Leveling            | N/A               |
| Exterior Length     | 26.8 ft.          |
| Dry Weight          | N/A lbs.          |
| Sleeping Capacity   | 6 person(s)       |
| Interior Colour     | Modern Farmhouse  |
| Exterior Colour     | White             |
| Slideouts           | 1                 |
|                     |                   |

### SELLING FEATURES

Introducing the 2025 Redhawk 24B, made by Jayco. The Redhawk 24B fits your needs and makes your journey just as enjoyable as your destination. This C class motorhome sleeps up to 6 people. The Redhawk 24B rides on a Ford E-450 chassis, powered by a 325HP 7.3L V-8 engine with a 6 speed Torqshift s...

## **OPTIONS & EQUIPMENT**

- CANADIAN STANDARDS
- CUSTOMER VALUE PACKAGE
- 200W SOLAR W / 2ND BATTERY
- HYDRAULIC LEVELING JACKS
  FARMHOUSE DECOR

Powered by focusRV