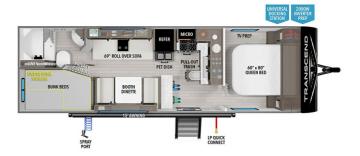

### **SPECIFICATIONS**

| Year                | 2025           |
|---------------------|----------------|
| Manufacturer        | GRAND DESIGN   |
| Brand               | TRANSCEND      |
| Model               | 24BHX          |
| Туре                | Travel Trailer |
| Status              | New            |
| Stock #             | 49172          |
| Financing Available | ✓              |
| Warranty Available  | Manufacturer   |
| Suspension          | N/A            |
| Leveling            | N/A            |
| Exterior Length     | 29.9 ft.       |
| Dry Weight          | 5756 lbs.      |
| Sleeping Capacity   | 10 person(s)   |
| Interior Colour     | LUNA           |
| Exterior Colour     | Aluminum       |
|                     |                |
| Slideouts           | N/A            |

### **SELLING FEATURES**

Specifications and Features:

- Length (ft): 29'11"
- Width (ft): 8'0"
- Height (ft): 11'0"
- Interior Height (ft): 6'6"
- GVWR (lbs): 6995
- Dry Weight (lbs): 5756
- Hitch Weight (lbs): 583
- Number Of Fresh Water Holding Tanks: 1
- Total Fresh Water Tank Capacity (gal): 56
- Number Of Gray W...