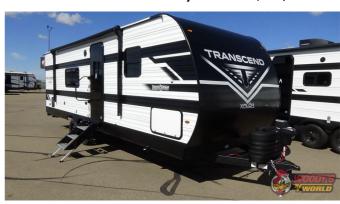

# 2025 GRAND DESIGN TRANSCEND 24BHX

MSRP \$46,980.00 \$166 Bi-Weekly

\$0 down @ 7.99% APR for 60/240 months (\$16,198 C.O.B.) O.A.C.

Woody's Price \$40,980.00

### **SPECIFICATIONS**

| Year                | 2025           |
|---------------------|----------------|
| Manufacturer        | GRAND DESIGN   |
| Brand               | TRANSCEND      |
| Model               | 24BHX          |
| Туре                | Travel Trailer |
| Status              | New            |
| Stock #             | 49172          |
| Financing Available | ✓              |
| Warranty Available  | Manufacturer   |
| Suspension          | N/A            |
| Leveling            | N/A            |
| Exterior Length     | 29.9 ft.       |
| Dry Weight          | 5756 lbs.      |
| Sleeping Capacity   | 10 person(s)   |
| Interior Colour     | LUNA           |
| Exterior Colour     | Aluminum       |
|                     |                |
| Slideouts           | N/A            |