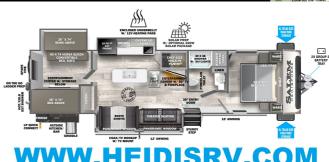

### **SELLING FEATURES**

Your kids are going to love camping in this travel trailer! It features a rear private bunkhouse with a bunk above a Versa queen convertible bed/sofa plus an additional bunk above an  $entertainment center with storage below. Just outside the bunkhouse is the kitchen with a 10.7 cu. ft. \\ \textbf{residential}...$ 

## **OPTIONS & EQUIPMENT**

- model length: 31'
- overall length (from bumper-to-hitch): 38'9"
- FRONT WINDOW
- ELECTRIC TONGUE JACK
- ELECTRIC STAB JACKS
- 2 x ELECTRIC AWNINGS
- LEND-A-HANDLE
- SOLID STEP
- SLAM LATCH FRONT COMPARTMENT DOORS
- BARRELED CEILING
- SKYLIGHT IN KITCHEN
- DUCTED A/C
- HOME THEATRE SEATING
- REAR VERSA QUEEN/SOFA IN BUNK ROOM
- 2 DOOR FRIDGE/FREEZER
- STOVE W/OVEN & POT & PAN DRAWER
- WALK IN PANTRY
- FIREPLACE
- ALUMINUM RIMS
- OUTSIDE KITCHEN
- OUTSIDE SHOWER
- SPARE TIRE W/CARRIER