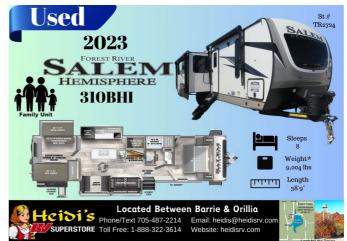

## 2023 FOREST RIVER SALEM HEMISPHERE 310BHI (BUNKS, ISLAND KIT. OUT. KIT.)

#### **SPECIFICATIONS**

| Year                 | 2023                                                |
|----------------------|-----------------------------------------------------|
| Manufacturer         | FOREST RIVER                                        |
| Brand                | SALEM                                               |
| Model                | HEMISPHERE 310BHI (BUNKS, ISLAND KIT.<br>OUT. KIT.) |
| Туре                 | Travel Trailer                                      |
| Status               | PreOwned                                            |
| Stock #              | TR2724                                              |
| Sleeping<br>Capacity | 8 person(s)                                         |

## **OPTIONS & EQUIPMENT**

- model length: 31'
- overall length (from bumper-to-hitch): 38'9"
- FRONT WINDOW
- ELECTRIC TONGUE JACK
- ELECTRIC STAB JACKS
- 2 x ELECTRIC AWNINGS
- LEND-A-HANDLE
- SOLID STEP
- SLAM LATCH FRONT COMPARTMENT DOORS
- BARRELED CEILING
- SKYLIGHT IN KITCHEN
- DUCTED A/C
- HOME THEATRE SEATING
- REAR VERSA QUEEN/SOFA IN BUNK ROOM
- 2 DOOR FRIDGE/FREEZER
- STOVE W/OVEN & POT & PAN DRAWER
- WALK IN PANTRY
- FIREPLACE
- ALUMINUM RIMS
- OUTSIDE KITCHEN
- OUTSIDE SHOWER
- SPARE TIRE W/CARRIER