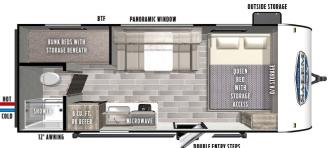

### **SELLING FEATURES**

Preowned bunkmodel in excellent condition!

#### Features:

- Sleeps up to five-front queen bed, bunks and a dinette that folds down to a bed
- Kitchen includes fridge/freezer, microwave, range, sink and storage
- · Bathroom with shower and toilet
- Furnace and A/C
- · Spare tire, carrier, and cover
- Includes deep cycle marine battery and propane tank
- Dry weight of 3,290lbs