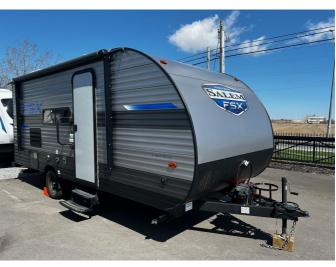

# Originally \$22,500 2021 FOREST RIVER SALEM FSX 177BH

### **SPECIFICATIONS**

| Year                | 2021           |
|---------------------|----------------|
| Manufacturer        | FOREST RIVER   |
| Manufacturer        | FOREST RIVER   |
| Brand               | SALEM FSX      |
| Model               | 177BH          |
| Туре                | Travel Trailer |
| Status              | PreOwned       |
| Stock #             | 006517         |
| Financing Available | ✓              |
| Warranty Available  | ✓              |
| Suspension          | N/A            |
| Leveling            | N/A            |
| Exterior Length     | 20.0 ft.       |
| Dry Weight          | 3290 lbs.      |
| Sleeping Capacity   | 5 person(s)    |
| Interior Colour     | N/A            |
| Exterior Colour     | Aluminum       |
|                     |                |