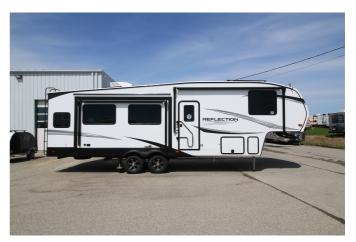

## 2024 GRAND DESIGN REFLECTION 150 SERIES 295RL

## SPECIFICATIONS

| Year                | 2024                         |
|---------------------|------------------------------|
| Manufacturer        | GRAND DESIGN                 |
| Brand               | <b>REFLECTION 150 SERIES</b> |
| Model               | 295RL                        |
| Туре                | Fifth Wheel                  |
| Status              | New                          |
| Stock #             | 7557                         |
| Financing Available | ✓                            |
| Warranty Available  | ✓                            |
| Suspension          | N/A                          |
| Leveling            | N/A                          |
| Exterior Length     | 32.0 ft.                     |
| Dry Weight          | N/A lbs.                     |
| Sleeping Capacity   | 4 person(s)                  |
| Interior Colour     | N/A                          |
| Exterior Colour     | N/A                          |
| Slideouts           | 2                            |
|                     |                              |