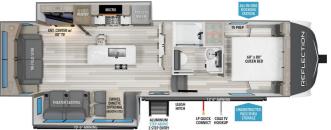

## 2024 GRAND DESIGN REFLECTION 150 SERIES 295RL

## SPECIFICATIONS

| Year                | 2024                         |
|---------------------|------------------------------|
| Manufacturer        | GRAND DESIGN                 |
| Brand               | <b>REFLECTION 150 SERIES</b> |
| Model               | 295RL                        |
| Туре                | Fifth Wheel                  |
| Status              | New                          |
| Stock #             | 7557                         |
| Financing Available | ✓                            |
| Warranty Available  | ✓                            |
| Suspension          | N/A                          |
| Leveling            | N/A                          |
| Exterior Length     | 32.0 ft.                     |
| Dry Weight          | N/A lbs.                     |
| Sleeping Capacity   | 4 person(s)                  |
| Interior Colour     | N/A                          |
| Exterior Colour     | N/A                          |
| Slideouts           | 2                            |
|                     |                              |