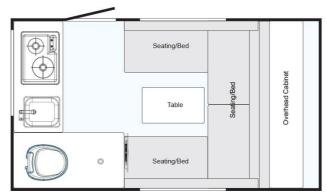

### 2021 nuCamp TAB 320 S

### Features:

- Sleeps up to two-dinette table that converts to a bed
- $\bullet \quad \text{Kitchen includes fridge/freezer, microwave, range and sink} \\$
- Bathroom with shower and toilet
- Furnace and A/C
- Spare tire, carrier, and cover
- Solar roof package
- Includes deep cycle marine battery and propane tank
- Dry weight of 1,969lbs