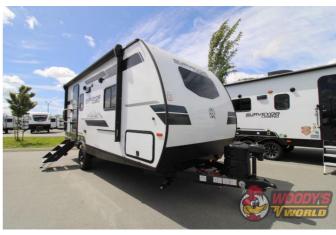

### 2024 FOREST RIVER SURVEYOR 19RBLE

## SPECIFICATIONS

| Year                | 2024                   |
|---------------------|------------------------|
| Manufacturer        | FOREST RIVER           |
| Brand               | SURVEYOR               |
| Model               | 19RBLE                 |
| Туре                | Travel Trailer         |
| Status              | New                    |
| Stock #             | 49122                  |
| Financing Available | ✓                      |
| Warranty Available  | Manufacturer           |
| Suspension          | N/A                    |
| Leveling            | N/A                    |
| Exterior Length     | 23.6 ft.               |
| Dry Weight          | 3917 lbs.              |
| Sleeping Capacity   | 4 person(s)            |
| Interior Colour     | DESERT CANYON INTERIOR |
| Exterior Colour     | Fiberglass             |
| Slideouts           | 1                      |
|                     |                        |