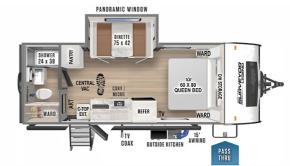

## SPECIFICATIONS

| Year                | 2024                   |
|---------------------|------------------------|
| Manufacturer        | FOREST RIVER           |
| Brand               | SURVEYOR               |
| Model               | 19RBLE                 |
| Туре                | Travel Trailer         |
| Status              | New                    |
| Stock #             | 49122                  |
| Financing Available | ✓                      |
| Warranty Available  | Manufacturer           |
| Suspension          | N/A                    |
| Leveling            | N/A                    |
| Exterior Length     | 23.6 ft.               |
| Dry Weight          | 3917 lbs.              |
| Sleeping Capacity   | 4 person(s)            |
| Interior Colour     | DESERT CANYON INTERIOR |
| Exterior Colour     | Fiberglass             |
| Slideouts           | 1                      |
|                     |                        |

# Specifications and Features:

- Length (ft): 23'7'
  Width (ft): 7'4"
- Height (ft): 10'9"
- Interior Height (ft): 6'6"
- GVWR (lbs): 4849
- Dry Weight (lbs): 3917
- Payload Capacity (lbs): 932
- Hitch Weight (lbs): 449
- Number Of Fresh Water Holding Tanks: 1
- Total Fresh Water Tank Capacity...