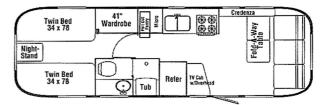

## 1992 AIRSTREAM AIRSTREAM EXCELLA 29RB TWIN

## SPECIFICATIONS

| Year                | 1992              |
|---------------------|-------------------|
| Manufacturer        | AIRSTREAM         |
| Brand               | AIRSTREAM         |
| Model               | EXCELLA 29RB TWIN |
| Туре                | Travel Trailer    |
| Status              | PreOwned          |
| Stock #             | C7555             |
| Financing Available | ×                 |
| Warranty Available  | ×                 |
| Suspension          | N/A               |
| Leveling            | N/A               |
| Exterior Length     | 29.0 ft.          |
| Dry Weight          | N/A lbs.          |
| Sleeping Capacity   | 4 person(s)       |
| Interior Colour     | DUSTY ROSE        |
| Exterior Colour     | ALUMINUM          |
| Slideouts           | N/A               |
|                     |                   |