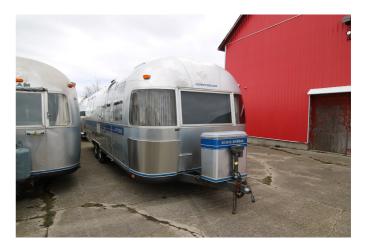

## 1992 AIRSTREAM AIRSTREAM EXCELLA 29RB TWIN

## SPECIFICATIONS

| Year                | 1992              |
|---------------------|-------------------|
| Manufacturer        | AIRSTREAM         |
| Brand               | AIRSTREAM         |
| Model               | EXCELLA 29RB TWIN |
| Туре                | Travel Trailer    |
| Status              | PreOwned          |
| Stock #             | C7555             |
| Financing Available | ×                 |
| Warranty Available  | ×                 |
| Suspension          | N/A               |
| Leveling            | N/A               |
| Exterior Length     | 29.0 ft.          |
| Dry Weight          | N/A lbs.          |
| Sleeping Capacity   | 4 person(s)       |
| Interior Colour     | DUSTY ROSE        |
| Exterior Colour     | ALUMINUM          |
| Slideouts           | N/A               |
|                     |                   |