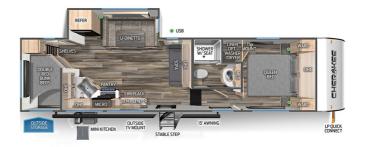

### **SELLING FEATURES**

Specifications and Features:

- Length (ft): 33'4"
- Width (ft): 8'0"
- Height (ft): 12'10"GVWR (lbs): 10000
- Dry Weight (lbs): 7928
- Payload Capacity (lbs): 2072
- Hitch Weight (lbs): 1350
- $\bullet \quad \text{Number Of Fresh Water Holding Tanks: } 1$
- Total Fresh Water Tank Capacity (gal): 40
- Number Of Gr...