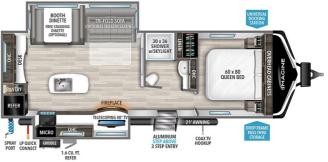

#### SELLING FEATURES

Specifications and Features:

- Length (ft): 32'3"
- Width (ft): 8'0"
- Height (ft): 11'2"
- Interior Height (ft): 6'9"
- GVWR (lbs): 8495
- Dry Weight (lbs): 6845
- Payload Capacity (lbs): 1650
  Hitch Weight (lbs): 690
- Number Of Fresh Water Holding Tanks: 1
- Total Fresh Water Tank Capacit...

#### **OPTIONS & EQUIPMENT**

- IMAGINE PEACE OF MINDE PACKAGE
- IMAGINE ULTIMATE POWER PACKAGE
- IMAGINE ARCTIC 4 SEASON PROTECTION PACKAGE
- IMAGINE SOLAR PACKAGE
- GOODYEAR TIRES
- WINTERIZATION
- SAFERIDE RV ROADSIDE ASSISTANCE
- ABS AXLE ASSEMBLY
- FIREPLACE
- 50 AMP SERVICE WIRED AND FRAMED FOR 2ND A/C
- BOOTH DINETTE
- 60" TRI-FOLD SOFA
- RVIA SEAL
- WOODYS DISCOUNT