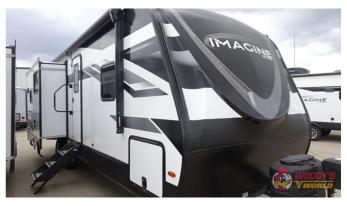

### 2024 GRAND DESIGN IMAGINE 2670MK

### SPECIFICATIONS

| Year                | 2024           |
|---------------------|----------------|
| Manufacturer        | GRAND DESIGN   |
| Brand               | IMAGINE        |
| Model               | 2670MK         |
| Туре                | Travel Trailer |
| Status              | New            |
| Stock #             | 49099          |
| Financing Available | ✓              |
| Warranty Available  | Manufacturer   |
| Suspension          | N/A            |
| Leveling            | N/A            |
| Exterior Length     | 32.3 ft.       |
| Dry Weight          | 6845 lbs.      |
| Sleeping Capacity   | 6 person(s)    |
| Interior Colour     | HEARTHSTONE    |
| Exterior Colour     | Fiberglass     |
| Slideouts           | 2              |