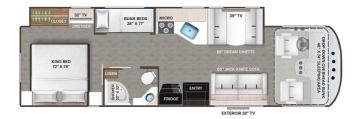

## **SPECIFICATIONS**

| or con forth orto |                   |
|-------------------|-------------------|
| Year              | 2023              |
| Manufacturer      | THOR MOTOR COACH  |
| Brand             | ACE               |
| Model             | 32B               |
| Туре              | Motorhome         |
| Class             | Α                 |
| Fuel Type         | Gas               |
| Status            | New               |
| Stock #           | 47230             |
| Odometer          | 2961 kms.         |
| VIN               | 1F66F5DN1N0A11854 |
| Chassis           | Ford F53          |
| Engine            | 350HP V8          |
| Transmission      | AUTO              |
| Suspension        | N/A               |
| Leveling          | N/A               |
| Exterior Length   | 33.4 ft.          |
| Dry Weight        | 18000 lbs.        |
| Sleeping Capacity | 10 person(s)      |
| Interior Colour   | N/A               |
| Exterior Colour   | Fiberglass        |
| Slideouts         | 1                 |
|                   |                   |

## **OPTIONS & EQUIPMENT**

- HOME COLLECTION
- 100W SOLAR CHARGING SYSTEM
- IVORY COAST CABINETS
- CHASSIS 2022 FORD 18K
- IND. BLUE EXTERIOR
- ESTATE GREY INTERIOR
- STANDARD ALLOWANCE
- STOCKING ALLOWANCE