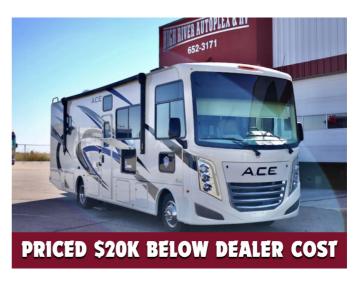

# **CLEARANCE UNIT**

#### 2023 THOR MOTOR COACH ACE 32B

# \$166,758.00

Originally \$239,980.00 \$666 Bi-Weekly