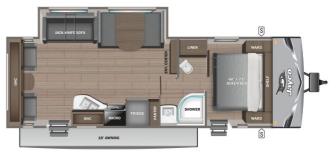

### SELLING FEATURES

Introducing the 2025 Jay Flight SLX 262RLS, made by Jayco. The Jay Flight SLX 262RLS provides you with all of the comforts you need. This travel trailer sleeps up to 6 people. Inside this Jay Flight SLX 262RLS, you'll find a four seat bench dinette that converts to another bed for an additional s...