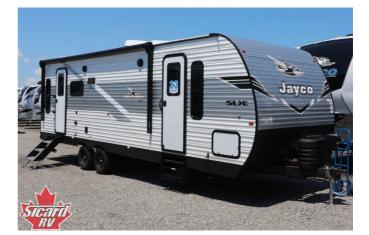

## 2025 JAYCO JAY FLIGHT SLX 262RLS

### SELLING FEATURES

Introducing the 2025 Jay Flight SLX 262RLS, made by Jayco. The Jay Flight SLX 262RLS provides you with all of the comforts you need. This travel trailer sleeps up to 6 people. Inside this Jay Flight SLX 262RLS, you'll find a four seat bench dinette that converts to another bed for an additional s...